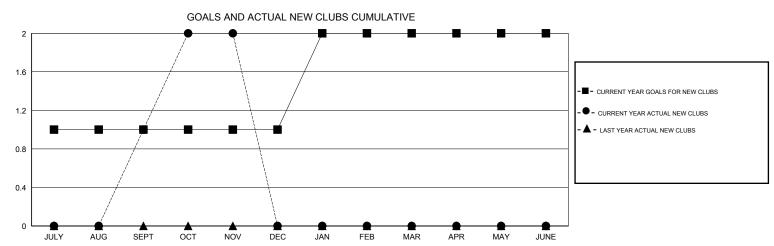

## District 201C1

Results as of: 11/30/2014

GMT: John Muller LOCATION AUSTRALIA GMT CA 7

|               |                  | Clubs             |                  |                  | Members               |                    |                                     |                    |                  |  |
|---------------|------------------|-------------------|------------------|------------------|-----------------------|--------------------|-------------------------------------|--------------------|------------------|--|
|               | RESU             | LTS FOR 2014-2015 |                  |                  | RESULTS FOR 2014-2015 |                    |                                     |                    |                  |  |
| QUARTER       | NEW CLUB<br>GOAL | NEW CLUBS         | DROPPED<br>CLUBS | NET<br>GAIN/LOSS | QUARTER               | NEW MEMBER<br>GOAL | CHARTER AND<br>NEW MEMBERS<br>ADDED | DROPPED<br>MEMBERS | NET<br>GAIN/LOSS |  |
| JULY/AUG/SEPT | 1                | 1                 | 1                | 0                | JULY/AUG/SEPT         | 22                 | 54                                  | 53                 | 1                |  |
| OCT/NOV/DEC   | 0                | 1                 | 0                | 1                | OCT/NOV/DEC           | 3                  | 41                                  | 23                 | 18               |  |
| JAN/FEB/MAR   | 1                | 0                 | 0                | 0                | JAN/FEB/MAR           | 23                 | 0                                   | 0                  | 0                |  |
| APR/MAY/JUNE  | 0                | 0                 | 0                | 0                | APR/MAY/JUNE          | 2                  | 0                                   | 0                  | 0                |  |