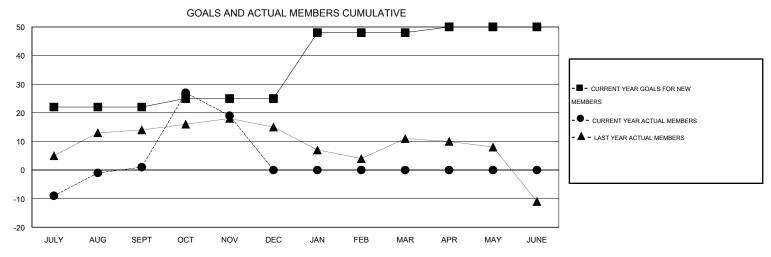

## District 201C1

Results as of: 11/30/2014

GMT: John Muller LOCATION AUSTRALIA GMT CA 7

|               |                  | Clubs             |                  |                  | Members               |                    |                                     |                    |                  |  |
|---------------|------------------|-------------------|------------------|------------------|-----------------------|--------------------|-------------------------------------|--------------------|------------------|--|
|               | RESU             | LTS FOR 2014-2015 |                  |                  | RESULTS FOR 2014-2015 |                    |                                     |                    |                  |  |
| QUARTER       | NEW CLUB<br>GOAL | NEW CLUBS         | DROPPED<br>CLUBS | NET<br>GAIN/LOSS | QUARTER               | NEW MEMBER<br>GOAL | CHARTER AND<br>NEW MEMBERS<br>ADDED | DROPPED<br>MEMBERS | NET<br>GAIN/LOSS |  |
| JULY/AUG/SEPT | 1                | 1                 | 1                | 0                | JULY/AUG/SEPT         | 22                 | 54                                  | 53                 | 1                |  |
| OCT/NOV/DEC   | 0                | 1                 | 0                | 1                | OCT/NOV/DEC           | 3                  | 41                                  | 23                 | 18               |  |
| JAN/FEB/MAR   | 1                | 0                 | 0                | 0                | JAN/FEB/MAR           | 23                 | 0                                   | 0                  | 0                |  |
| APR/MAY/JUNE  | 0                | 0                 | 0                | 0                | APR/MAY/JUNE          | 2                  | 0                                   | 0                  | 0                |  |